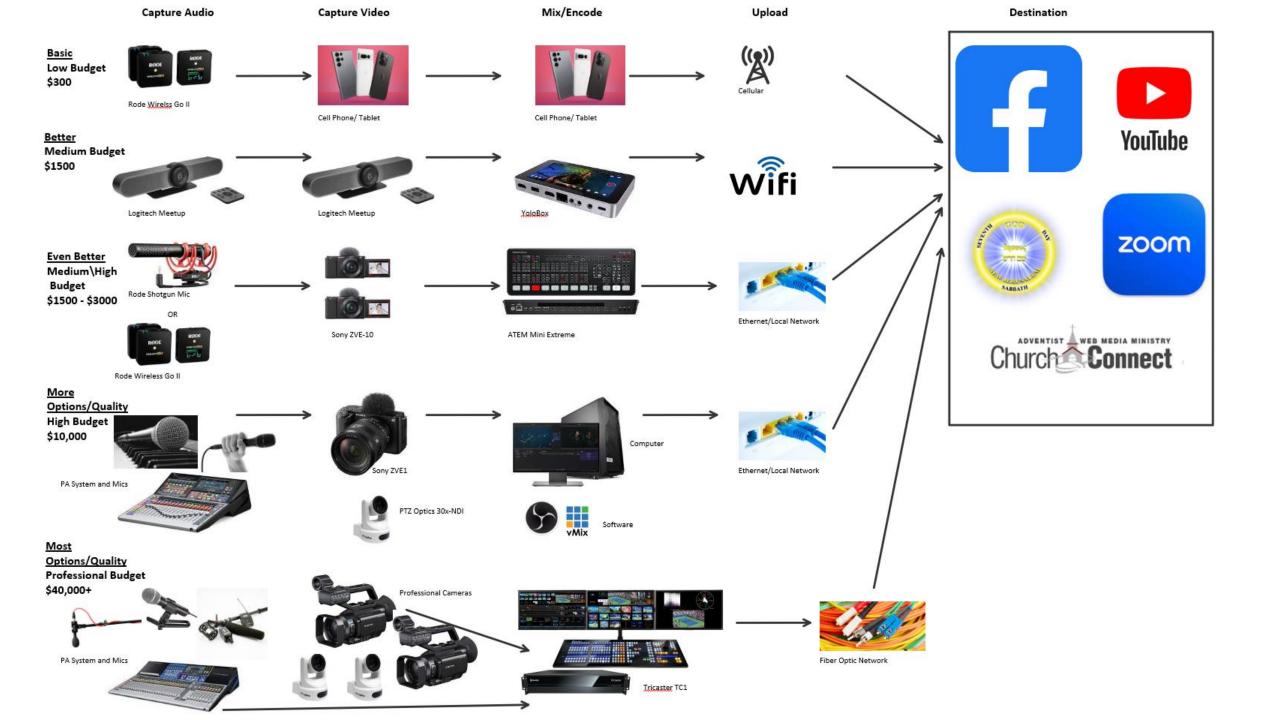

### DEFINING REQUIREMENTS

Budget

► Low: \$300

▶ Medium: \$1500

Medium/High: \$3000

► High: \$10,000

Professional: \$40,000+

▶ How many viewers?

- ▶ How many cameras?
- Crew size and skill level

Ethe

Tricaster TC1

#### AUDIO

- ▶ Listen to your audio!
- Audio is most important, more important than video
- Mic placement is the biggest factor in getting good audio the closer the better
- Not all mics are created equal, different qualities, different purposes
- Live stream audio is different than front of house audio
  - Can have a dedicated mixer

### DESTINATIONS

- Zoom
- Facebook
- YouTube
- Adventist Church Connect
  - ▶ Plans starting at \$24.95 per month
  - https://www.adventistchurchconnec
    t.com/help/knowledge-base/livestreaming
- Sealing Time Ministries
  - Adventist supporting ministry,Streaming starting at \$15 monthly
  - http://www.sealingtime.com