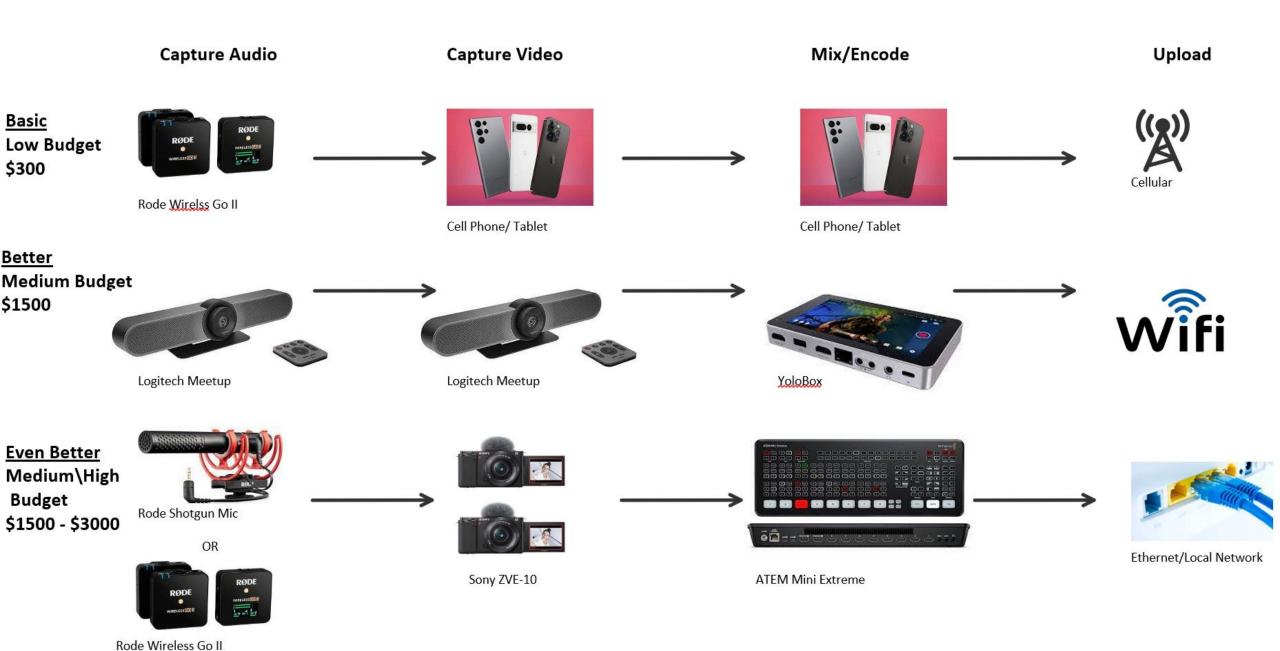

### DEFINING REQUIREMENTS

Budget

► Low: \$300

▶ Medium: \$1500

Medium/High: \$3000

► High: \$10,000

Professional: \$40,000+

▶ How many viewers?