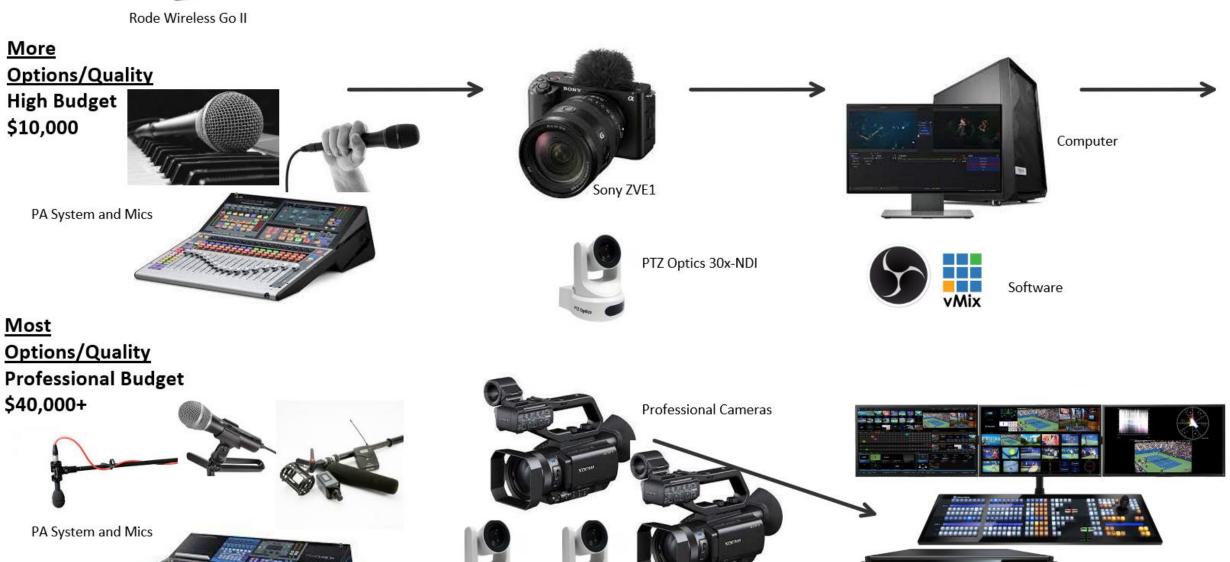

### DEFINING REQUIREMENTS

Budget

► Low: \$300

▶ Medium: \$1500

Medium/High: \$3000

► High: \$10,000

Professional: \$40,000+

▶ How many viewers?