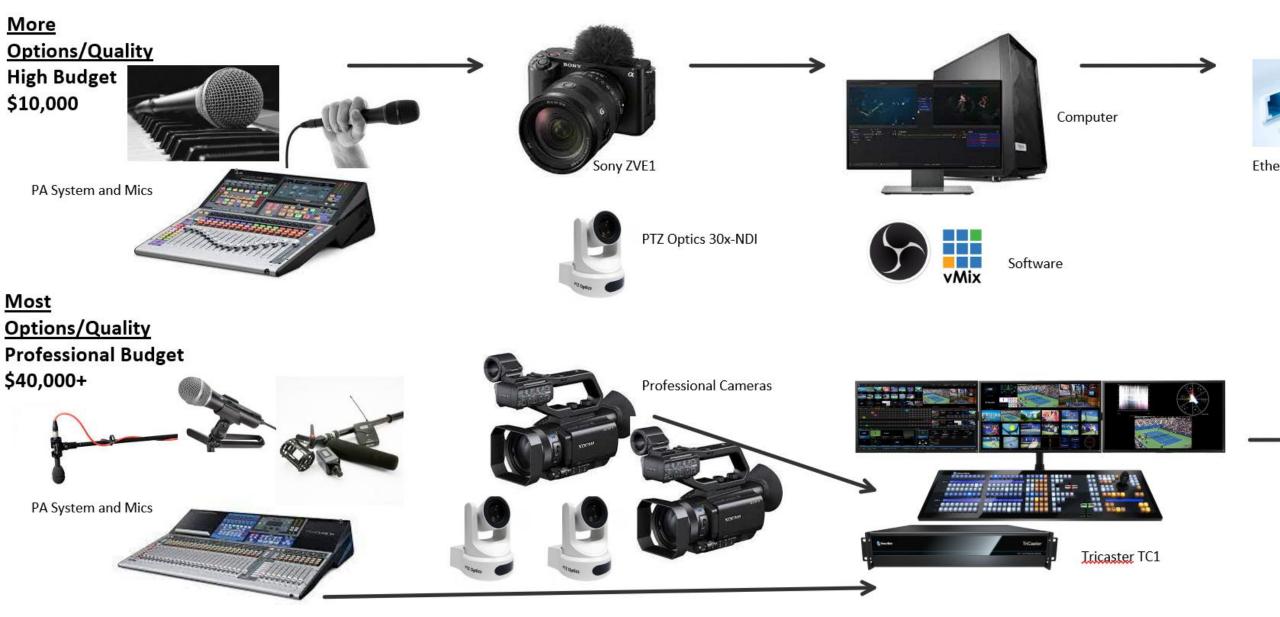

#### DEFINING REQUIREMENTS • Budget

- > Low: \$300
- ▶ Medium: \$1500
- Medium/High: \$3000
- ▶ High: \$10,000
- Professional: \$40,000+
- > How many viewers?
- How much bandwidth?

| Video Quality  | Absolute Minimum<br>Upload Speed | Recommend X 1.5<br>Upload Speed |
|----------------|----------------------------------|---------------------------------|
| 720p (SD)      | 3.0 Mb/s                         | 4.5 Mb/s                        |
| 1080p (HD)     | 5.0 Mb/s                         | 7.5 Mb/s                        |
| 1440p (4K UHD) | 25 Mb/s                          | 37.5 Mb/s                       |

- How many cameras?
- Crew size and skill level

Rode Wireless Go II

Rode Wireless Go II

## AUDIO

- Listen to your audio!
- > Audio is most important, more important than video
- Mic placement is the biggest factor in getting good audio the closer the better
- Not all mics are created equal, different qualities, different purposes
- Live stream audio is different than front of house audio
  - Can have a dedicated mixer

## DESTINATIONS

- Zoom
- Facebook
- YouTube
- > Adventist Church Connect
  - Plans starting at \$24.95 per month
  - <u>https://www.adventistchurchconnec</u> <u>t.com/help/knowledge-base/live-</u> <u>streaming</u>
- > Sealing Time Ministries
  - Adventist supporting ministry, Streaming starting at \$15 monthly
  - http://www.sealingtime.com