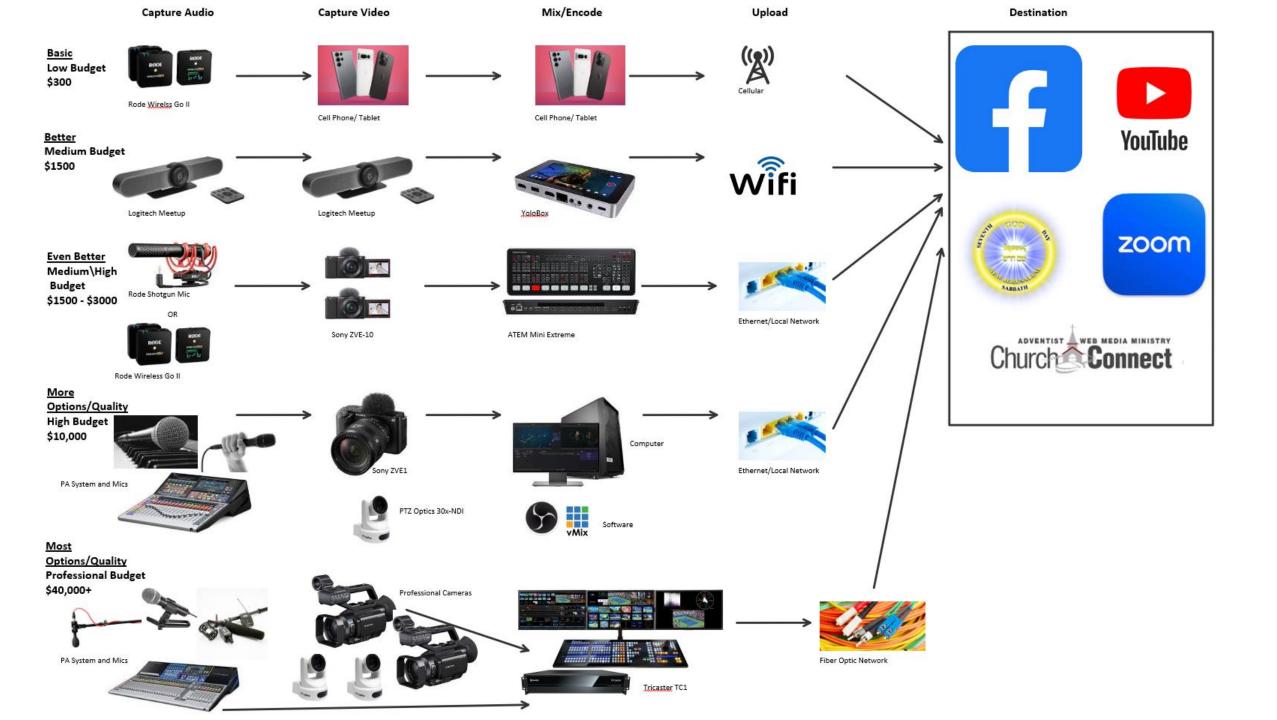

#### DEFINING REQUIREMENTS • Budget

- > Low: \$300
- ▶ Medium: \$1500
- Medium/High: \$3000
- ▶ High: \$10,000
- Professional: \$40,000+
- > How many viewers?
- How much bandwidth?

| Video Quality  | Absolute Minimum<br>Upload Speed | Recommend X 1.5<br>Upload Speed |
|----------------|----------------------------------|---------------------------------|
| 720p (SD)      | 3.0 Mb/s                         | 4.5 Mb/s                        |
| 1080p (HD)     | 5.0 Mb/s                         | 7.5 Mb/s                        |
| 1440p (4K UHD) | 25 Mb/s                          | 37.5 Mb/s                       |

- How many cameras?
- Crew size and skill level

Rode Wireless Go II

Rode Wireless Go II

## AUDIO

- Listen to your audio!
- > Audio is most important, more important than video
- Mic placement is the biggest factor in getting good audio the closer the better
- Not all mics are created equal, different qualities, different purposes
- Live stream audio is different than front of house audio
  - Can have a dedicated mixer

## DESTINATIONS

- Zoom
- Facebook
- YouTube
- > Adventist Church Connect
  - Plans starting at \$24.95 per month
  - <u>https://www.adventistchurchconnec</u> <u>t.com/help/knowledge-base/live-</u> <u>streaming</u>
- > Sealing Time Ministries
  - Adventist supporting ministry, Streaming starting at \$15 monthly
  - http://www.sealingtime.com