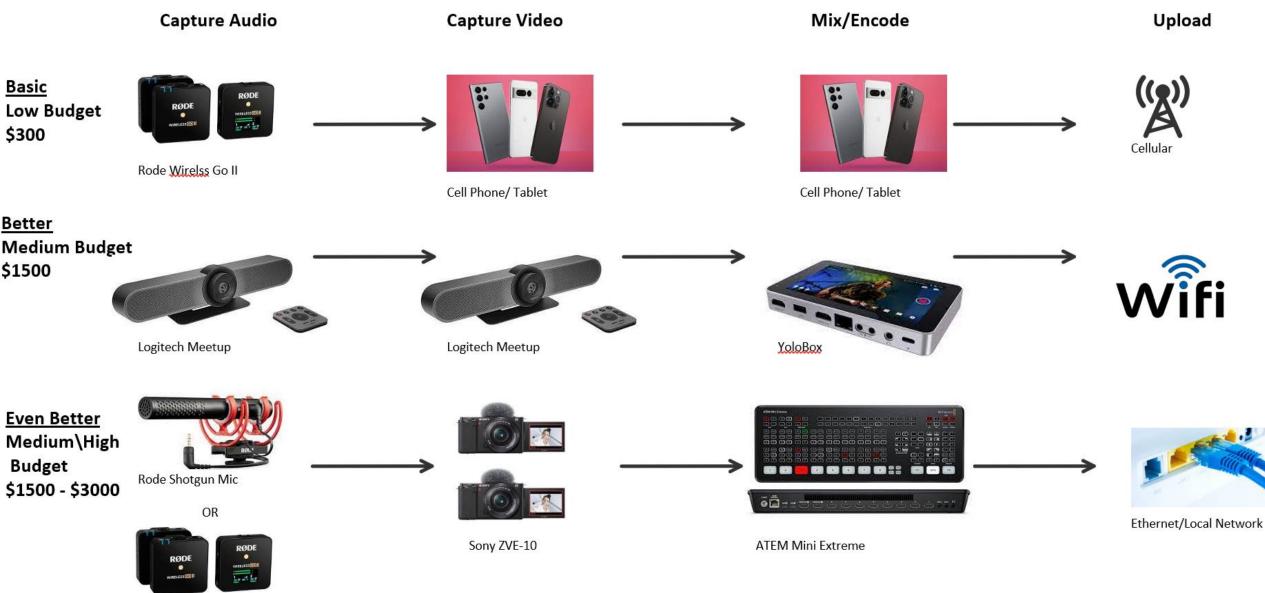

#### DEFINING REQUIREMENTS • Budget

- > Low: \$300
- ▶ Medium: \$1500
- Medium/High: \$3000
- ▶ High: \$10,000
- Professional: \$40,000+
- > How many viewers?
- How much bandwidth?

| Video Quality  | Absolute Minimum<br>Upload Speed | Recommend X 1.5<br>Upload Speed |
|----------------|----------------------------------|---------------------------------|
| 720p (SD)      | 3.0 Mb/s                         | 4.5 Mb/s                        |
| 1080p (HD)     | 5.0 Mb/s                         | 7.5 Mb/s                        |
| 1440p (4K UHD) | 25 Mb/s                          | 37.5 Mb/s                       |

- How many cameras?
- Crew size and skill level

Rode Wireless Go II

Rode Wireless Go II

## AUDIO

- Listen to your audio!
- > Audio is most important, more important than video
- Mic placement is the biggest factor in getting good audio the closer the better
- Not all mics are created equal, different qualities, different purposes
- Live stream audio is different than front of house audio
  - Can have a dedicated mixer

## DESTINATIONS

- Zoom
- Facebook
- YouTube
- > Adventist Church Connect
  - Plans starting at \$24.95 per month
  - <u>https://www.adventistchurchconnec</u> <u>t.com/help/knowledge-base/live-</u> <u>streaming</u>
- > Sealing Time Ministries
  - Adventist supporting ministry, Streaming starting at \$15 monthly
  - http://www.sealingtime.com